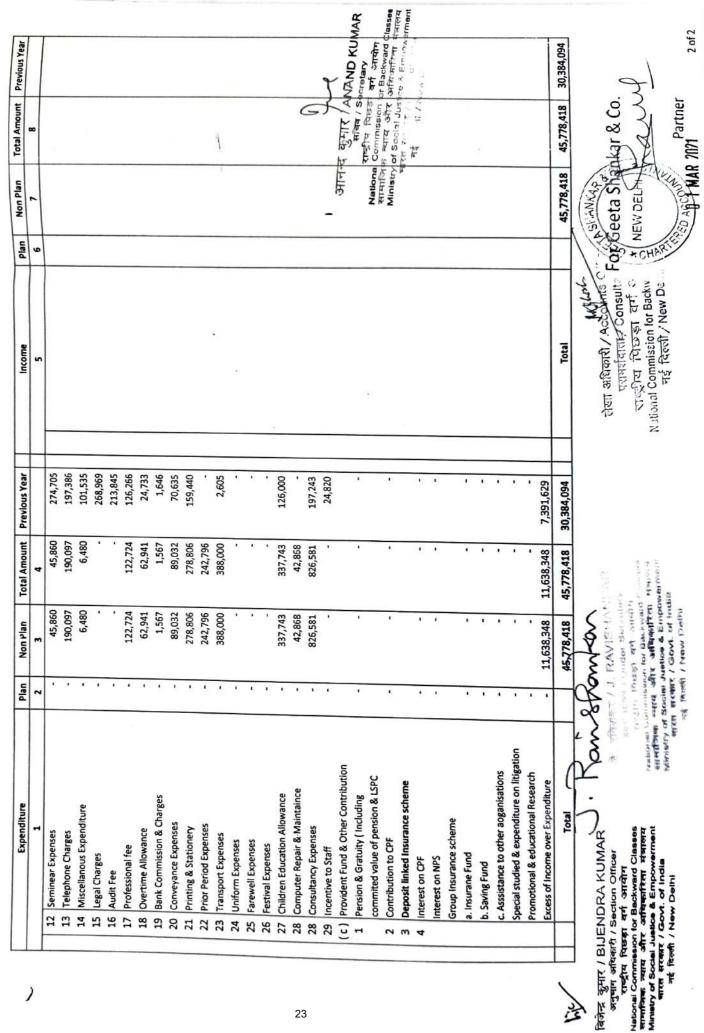

<u>्र</u>

ç

.3

1

-

Tricoot-I, Bhika Ji Kama Palace, New Delhi-110066

Balance Sheet as on 31st March'2019

|                                        |      | Cureent Year | Previous Year |     |                              |      | Cureent Year | Previous Year |
|----------------------------------------|------|--------------|---------------|-----|------------------------------|------|--------------|---------------|
| Liabilities                            | Sch. | 2018-19      | 2017-18       |     | Assets                       | Sch. | 2018-19      | 2017-18       |
| (A) Capital Assets Fund                | H    | 6,388,190    | 5,103,889     | (Y) | 5,103,889 (A) Fixed Assets   | 9    | 6,388,190    | 5,103,889     |
| (B) Excess of Income Over Expenditure  | 7    | 19,626,603   | 10,429,935    | (B) | 10,429,935 ( B ) Investments | 7    | ( <b>m</b> ) | ,             |
|                                        |      |              |               | 1   | Contigent Advances & other   |      |              |               |
| PAO Account                            |      |              |               | 5   | Advances                     | ∞    | 3,264,048    | 3,463,880     |
|                                        |      |              |               |     | Security Deposits / Earnest  |      |              |               |
|                                        |      |              |               |     | Money                        | 6    | 45,000       | 45,000        |
| (C) Current Liabilities and Provisions |      |              |               | (E) | Provident Funds, etc.        | 10   | â            | .1            |
| (I) Remittances                        | m    | 456,993      | 173,382       | (F) | 173,382 (F) Sundry Debtors   | 11   | Эř.          | ,             |
| (ii) Provident Fund etc.               | 4    | ,            |               | (9) | (G) Closing Balance          |      |              |               |
| (iii) Sundry Creditors and             |      |              |               | 8   | a. Cash in Hand              |      | 10,010       | 7,746         |
| Expenses Payable                       | S    | 570,645      | 993,724       |     | b. Cash at Bank              |      |              | 22            |
|                                        |      |              |               |     | (i) State Bank of India      | 38   | 78,739       | 78,739        |
|                                        |      |              | x             |     | (ii)Union Bank of India      |      | 17,256,444   | 8,001,676     |
|                                        |      |              |               |     | 2                            |      |              |               |
| Total                                  |      | 27,042,431   | 16,700,930    |     | Total                        |      | 27,042,431   | 16,700,930    |
|                                        |      |              |               |     |                              |      |              |               |